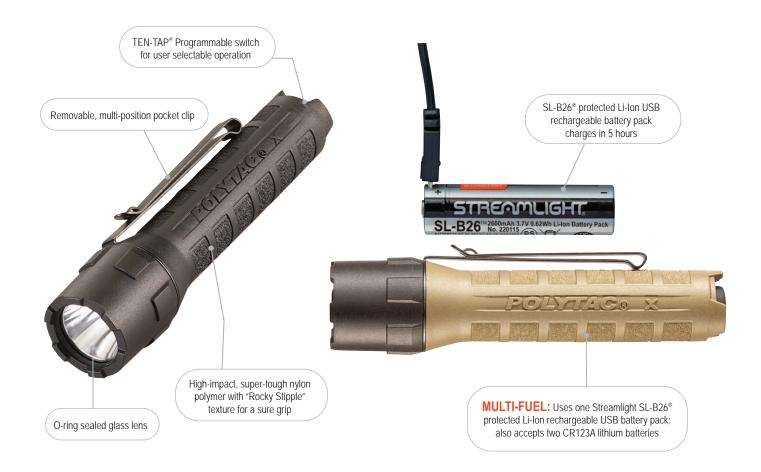

## POLYTAC® X USB POLYTAC® X

**MULTI-FUEL, PROFESSIONAL TACTICAL LIGHT** 

The 600 lumen PolyTac X flashlight, built for durability and a sure grip, is available two ways: as a complete rechargeable system that includes our new Streamlight SL-B26<sup>®</sup> protected Li-lon USB rechargeable battery pack or with two CR123A lithium batteries.

TEN-TAP® Programming: Choice of three operating modes: 1.) high/strobe/low; 2.) high only; 3.) low/medium/high

- High for super-bright light: 600 lumens; 205m beam; runs 2.75 hours (CR123A); runs 3.5 hours (SL-B26)
- Medium for bright light and longer run time: 260 lumens; 135m beam; runs 5.5 hours (CR123A); runs 5.75 hours (SL-B26)
- Low for extended run time: 35 lumens; 50m beam; runs 34 hours (CR123A); runs 36 hours (SL-B26)
- Strobe for signaling or disorienting: runs 5.5 hours (CR123A); runs 8 hours (SL-B26)